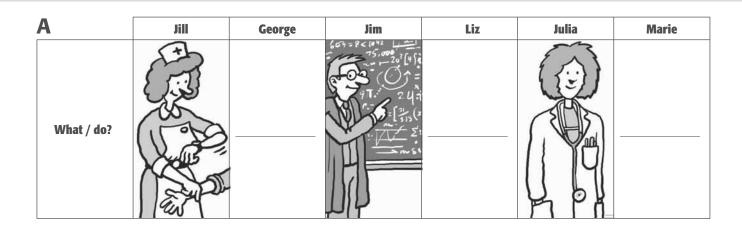

A Do you...?

B Do you...?

Communicative What do they do? Where do they work? American English File Starter Worksheet Activities

| B          | Jill | George | Jim | Liz | Julia | Marie |
|------------|------|--------|-----|-----|-------|-------|
| What / do? |      |        |     |     |       |       |